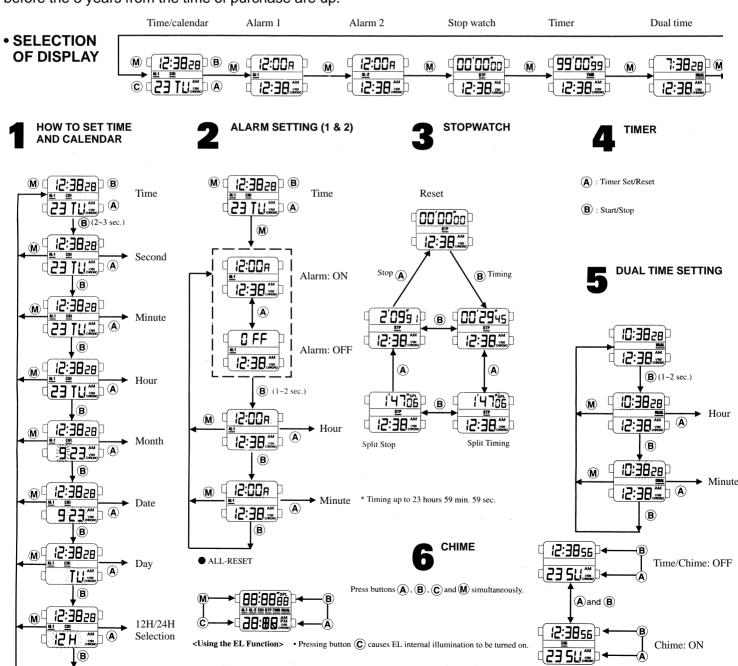

## CITIZEN QUARTZ Model No. MC8 XXX/ Cal. No. D295 **INSTRUCTION MANUAL**

## **SPECIFICATION**

DISPLAY

TIME Hour/Min/Sec. AM/PM. 12H/24H

**CALENDAR** Day/Date (Month/Date) Hour/Min, (AM/PM) ALARM 1 Hour/Min, (AM/PM) **ALARM 2 STOPWATCH** Min, Sec, 1/100 Sec

(Up to 24 Hours)

**TIMER** Min/Sec, (Up to 99 min) **DUAL TIME** Hour/Min. Sec. AM/PM

**ADDITIONAL** 

**FUNCTION** EL internal illumination function BATT. LIFE Abour 3 years (CR-2016x1)

The power cell is a monitor power cell that has been factory-installed. For this reason it may wear out before the 3 years from the time of purchase are up.